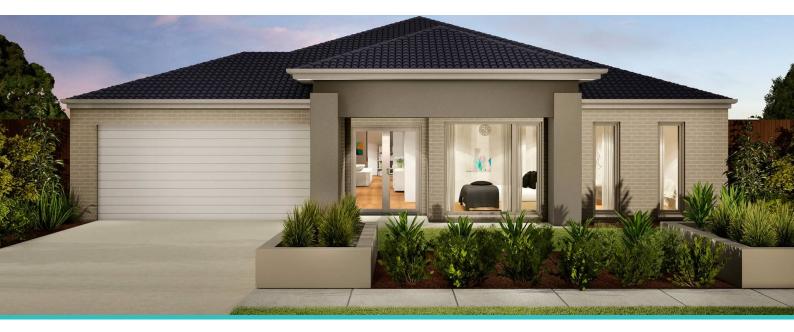

## Broadway 23

4 🦰 2 🌧 2 🚍

| ADDRESS                                        | LOT WIDTH | LOT SIZE               | HOUSE SIZE            |
|------------------------------------------------|-----------|------------------------|-----------------------|
| Lot 210 Southlake Drive, Pelican Shores Estate | 14.00     | 4527.00 m <sup>2</sup> | 210.10 m <sup>2</sup> |